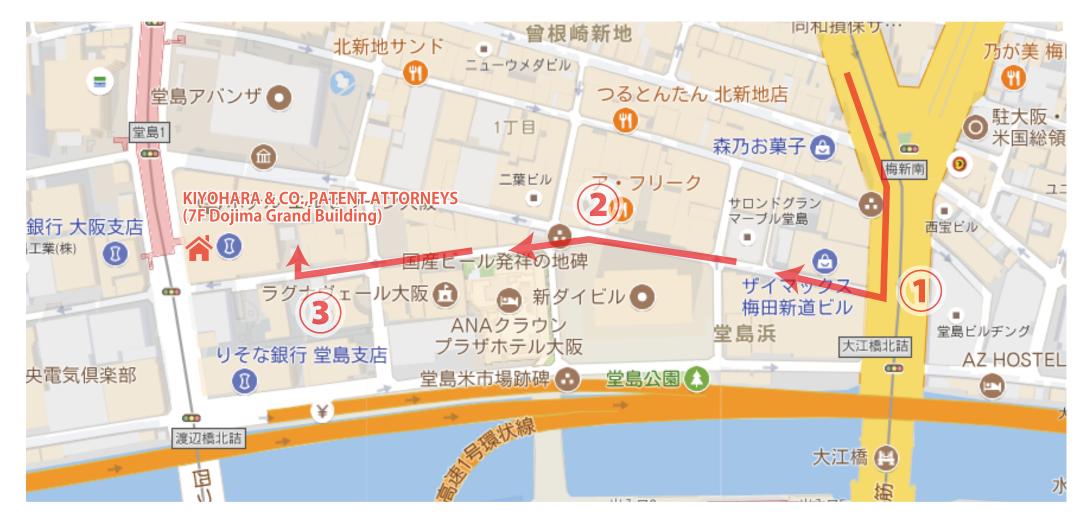

## The way to the parking lot when you come from south or west by car

- 1. Please go up north on Yotsubashi street, and turn right on Watanabebashi Kitanzume intersection.
- 2. Please go straight without taking the Hanshin Expressway, go past ANA Crowne Plaza Hotel and Shin Daibiru, and turn left at the third T-junction in the front of Lawson.
- 3. Please go straight for about 50 meters, turn left at the first intersection, go straight for about 50 meters, and walk on the left road in forked roads in front of Sogo taxi.
- 4. After going straight for about 200 meters, you will arrive at the parking lot (It is located about 50 m in front of Mizuho Bank's signboard).

\*If you come to our office using expressway, please get off at Tosabori exit of Hanshin Expressway, enter the Yotsubashi street, and come to the parking lot in accordance with the above route