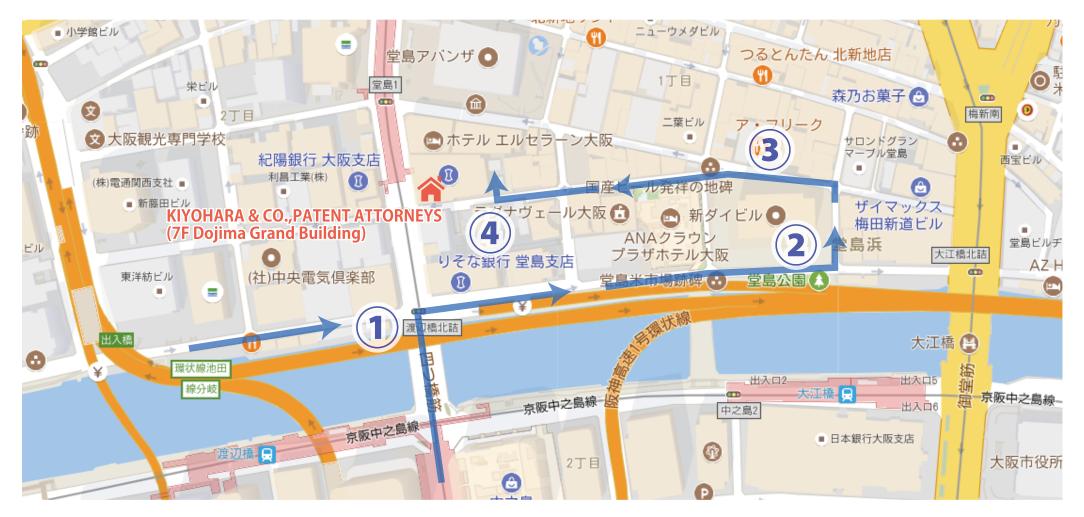

## The way to the parking lot when you come from south or west by car

- 1. Please go up north on Yotsubashi street, and turn right on Watanabebashi Kitanzume intersection.
- 2. Please go straight without taking the Hanshin Expressway, go past ANA Crowne Plaza Hotel and Shin Daibiru, and turn left at the third T-junction in the front of Lawson.
- 3. Please go straight for about 50 meters, turn left at the first intersection, go straight for about 50 meters, and walk on the left road in forked roads in front of Sogo taxi.
- 4. After going straight for about 200 meters, you will arrive at the parking lot (It is located about 50 m in front of Mizuho Bank's signboard).

\*If you come to our office using expressway, please get off at Tosabori exit of Hanshin Expressway, enter the Yotsubashi street, and come to the parking lot in accordance with the above route